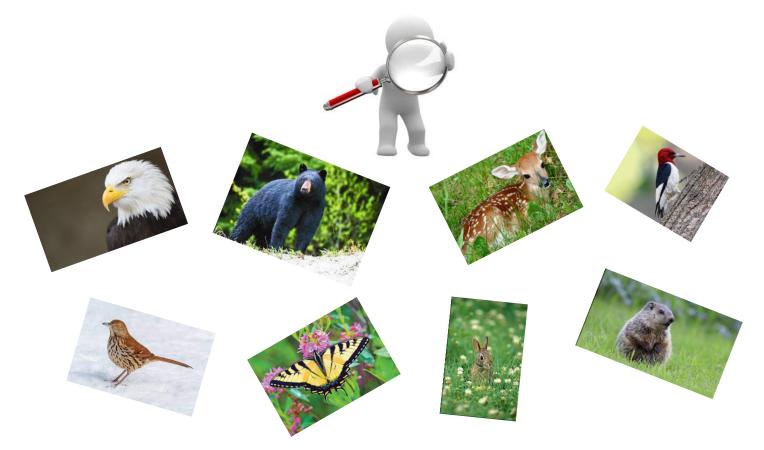

## SCAVENGER HUNT

the hunt is on...

Tune in to each session for a

"Animals of GEORGIA" scavenger hunt!

Spot the animals below in the session presentations and correctly match them with the corresponding session for a chance to be entered into a drawing to win a \$25 gift card!

Any one of the animals below can be found in any session. Good Luck!